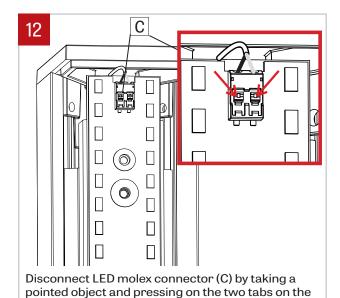

#### WALL MOUNT - INSTALLATION INSTRUCTIONS

all fixtures. Place the cartridges in a safe place.