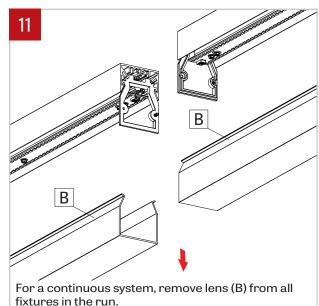

#### WALL MOUNT - INSTALLATION INSTRUCTIONS

all fixtures. Place the cartridges in a safe place.