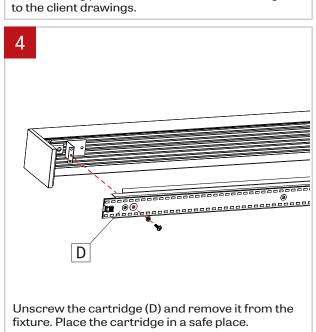

#### WALL MOUNT - INSTALLATION INSTRUCTIONS

all fixtures. Place the cartridges in a safe place.