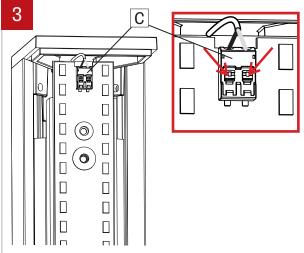

Make sure to reconnect the wires to the LED boards correctly

Disconnect LED molex connector (C) by taking a pointed object and pressing on the two tabs on the top.

FILE NAME: OUAD-WALL-MOUNT-LIGHT-DOWN-INST