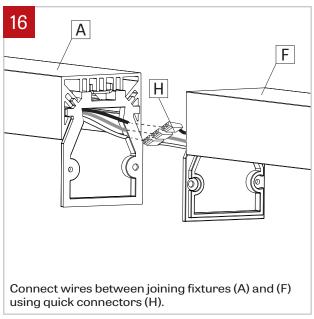

Make sure to reconnect the wires to the LED boards correctly

Disconnect LED molex connector (C) by taking a pointed object and pressing on the two tabs on the top.

FILE NAME: OUAD-WALL-MOUNT-LIGHT-DOWN-INST