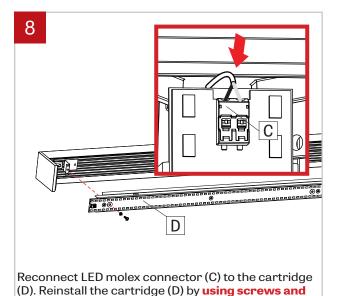

Make sure to reconnect the wires to the LED boards correctly

Disconnect LED molex connector (C) by taking a pointed object and pressing on the two tabs on the top.

FILE NAME: OUAD-WALL-MOUNT-LIGHT-DOWN-INST

#### WALL MOUNT - INSTALLATION INSTRUCTIONS

much pressure.

others fixtures. Then tighten all screws securing the

screws and plastic washers. Do not apply too