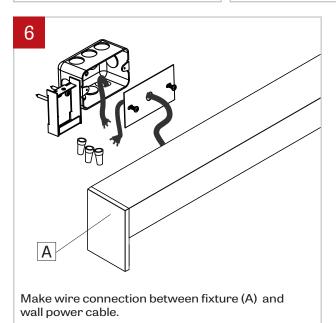

Make sure to reconnect the wires to the LED boards correctly

Disconnect LED molex connector (C) by taking a pointed object and pressing on the two tabs on the top.

FILE NAME: OUAD-WALL-MOUNT-LIGHT-DOWN-INST