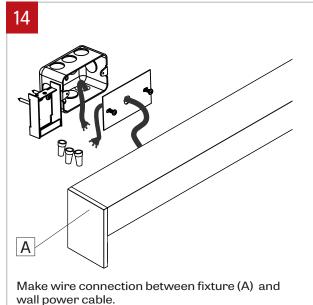

Make sure to reconnect the wires to the LED boards correctly

Disconnect LED molex connector (C) by taking a pointed object and pressing on the two tabs on the top.

FILE NAME: OUAD-WALL-MOUNT-LIGHT-DOWN-INST