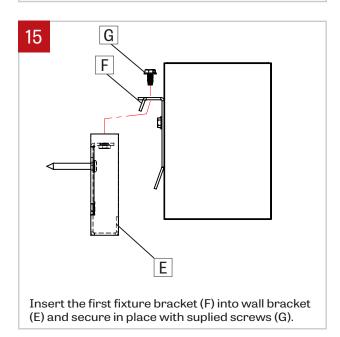

#### WALL MOUNT - INSTALLATION INSTRUCTIONS

plastic washers. Do not apply too much pressure.

position using provided client drawing. Install

stud or use drywall anchors when needed.

mounting brackets (E) to wall. Align with structural