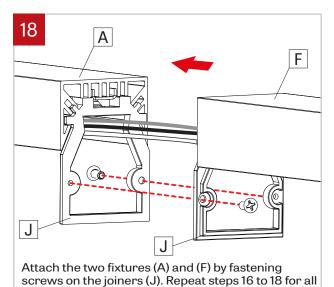

#### WALL MOUNT - INSTALLATION INSTRUCTIONS

all fixtures. Place the cartridges in a safe place.