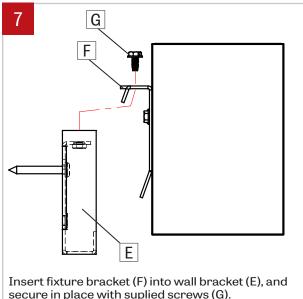

#### WALL MOUNT - INSTALLATION INSTRUCTIONS

all fixtures. Place the cartridges in a safe place.