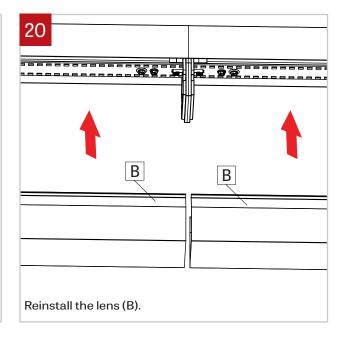

and pressing on the two tabs on the top.









FILE NAME: OUAD-WALL-MOUNT-LIGHT-DOWN-INST

November 14, 2019

with structural stud or use drywall anchors when

Page: 1/4

needed.

### **QUAD N-W**

#### WALL MOUNT - INSTALLATION INSTRUCTIONS









plastic washers. Do not apply too much pressure.









position using provided client drawing. Install

stud or use drywall anchors when needed.

mounting brackets (E) to wall. Align with structural

# **QUAD N-W**

top.

#### WALL MOUNT - INSTALLATION INSTRUCTIONS







all fixtures. Place the cartridges in a safe place.









## **QUAD N-W**

fixtures on the wall.

#### WALL MOUNT - INSTALLATION INSTRUCTIONS

much pressure.





others fixtures. Then tighten all screws securing the



screws and plastic washers. Do not apply too