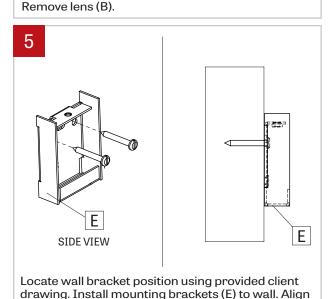

#### WALL MOUNT - INSTALLATION INSTRUCTIONS

plastic washers. Do not apply too much pressure.

position using provided client drawing. Install

stud or use drywall anchors when needed.

mounting brackets (E) to wall. Align with structural