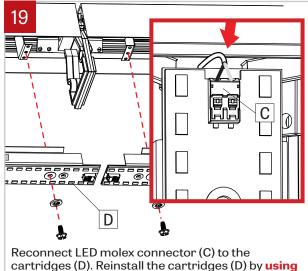

Make sure to reconnect the wires to the LED boards correctly

Disconnect LED molex connector (C) by taking a pointed object and pressing on the two tabs on the top.

FILE NAME: OUAD-WALL-MOUNT-LIGHT-DOWN-INST

#### WALL MOUNT - INSTALLATION INSTRUCTIONS

much pressure.

others fixtures. Then tighten all screws securing the

screws and plastic washers. Do not apply too