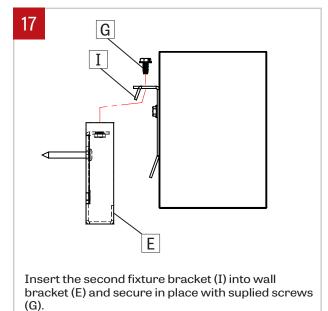

#### WALL MOUNT - INSTALLATION INSTRUCTIONS

much pressure.

others fixtures. Then tighten all screws securing the

screws and plastic washers. Do not apply too