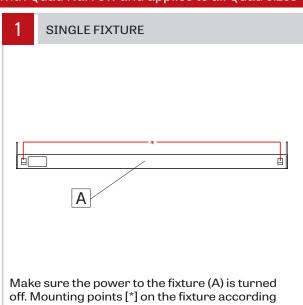

November 14, 2019

with structural stud or use drywall anchors when

Page: 1/4

needed.