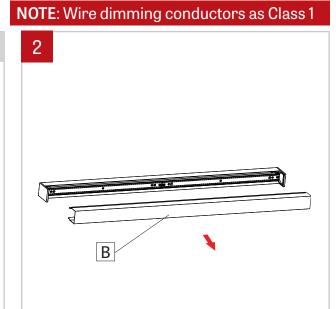

#### WALL MOUNT - INSTALLATION INSTRUCTIONS

### IMPORTANT: Installation instructions are shown with Quad Narrow and applies to all Quad sizes

Reflector must be reinstalled with the screw and plastic washer that was originally supplied. If not, it can result in an electrical failure