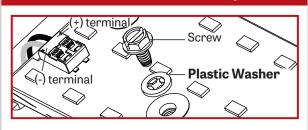

### IMPORTANT: Installation instructions are shown with Quad Narrow and applies to all Quad sizes

Reflector must be reinstalled with the screw and plastic washer that was originally supplied. If not, it can result in an electrical failure