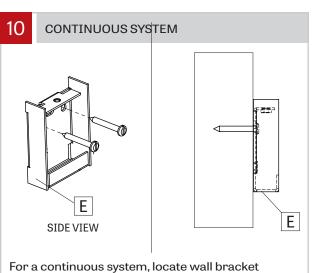

#### WALL MOUNT - INSTALLATION INSTRUCTIONS



### IMPORTANT: Installation instructions are shown with Quad Narrow and applies to all Quad sizes



Reflector must be reinstalled with the screw and plastic washer that was originally supplied. If not, it can result in an electrical failure

Make sure to reconnect the wires to the LED boards correctly





Disconnect LED molex connector (C) by taking a pointed object and pressing on the two tabs on the top.









FILE NAME: OUAD-WALL-MOUNT-LIGHT-DOWN-INST

November 14, 2019

with structural stud or use drywall anchors when

Page: 1/4

needed.

### **QUAD N-W**

#### WALL MOUNT - INSTALLATION INSTRUCTIONS









plastic washers. Do not apply too much pressure.









position using provided client drawing. Install

stud or use drywall anchors when needed.

mounting brackets (E) to wall. Align with structural

# **QUAD N-W**

top.

#### WALL MOUNT - INSTALLATION INSTRUCTIONS







all fixtures. Place the cartridges in a safe place.









## **QUAD N-W**

fixtures on the wall.

#### WALL MOUNT - INSTALLATION INSTRUCTIONS

much pressure.





others fixtures. Then tighten all screws securing the



screws and plastic washers. Do not apply too