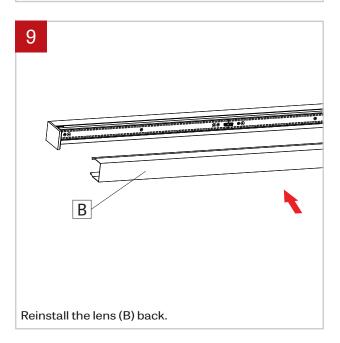

#### WALL MOUNT - INSTALLATION INSTRUCTIONS

much pressure.

others fixtures. Then tighten all screws securing the

screws and plastic washers. Do not apply too