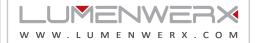

Make sure to reconnect the wires to the LED boards correctly

Disconnect LED molex connector (C) by taking a pointed object and pressing on the two tabs on the top.

FILE NAME: OUAD-WALL-MOUNT-LIGHT-DOWN-INST